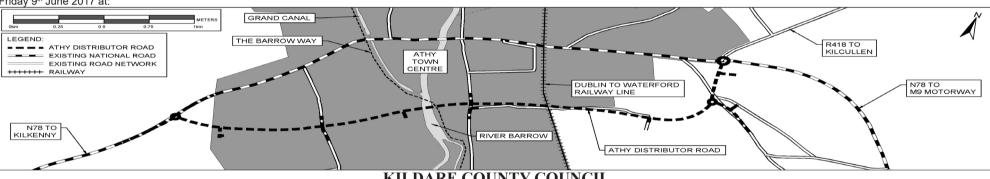

The provision of a new Distributor Road between the townlands of Bennetsbridge and Gallowshill and passing through the townlands of Blackparks, Ardrew, Bleach, Athy Urban, Coneyburrow, Chanterlands and Townparks all in the County of Kildare, comprising inter alia:-

The location of the proposed road development is illustrated in the map below. Kildare County Council has submitted to an Bord Pleanála the Environmental Impact Statement prepared in accordance with section 50 of the Roads Acts, 1993-2015 (as amended by section 9 (1)(d) of the Roads Act 2007) in respect of the proposed road development.